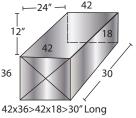

#### Elbows & Offsets: Write Cheeks First Square and Radius

| Straight duct less than 1000LBS per order | \$2.25/LB     |
|-------------------------------------------|---------------|
| Straight duct over 1000LBS per order      | \$2.00/LB     |
| Fittings less than 1000LBS per order      | \$4.40/LB     |
| Fittings over 1000LBS per order           | \$4.00/LB     |
| Lined Straight duct or fittings           | Add \$1.00/LB |
| Minimum delivery charge upon request.     |               |