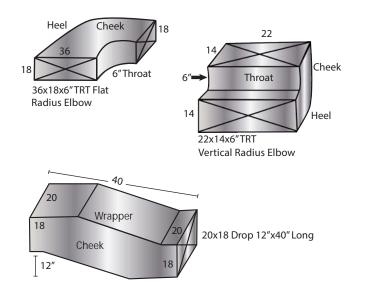

### WRITING STANDARDS

### Write horizontal measurements first:

#### Elbows & Offsets: Write Cheeks First Square and Radius

| Straight duct less than 1000LBS per order | \$2.25/LB     |
|-------------------------------------------|---------------|
| Straight duct over 1000LBS per order      | \$2.00/LB     |
| Fittings less than 1000LBS per order      | \$4.40/LB     |
| Fittings over 1000LBS per order           | \$4.00/LB     |
| Lined Straight duct or fittings           | Add \$1.00/LB |
| Minimum delivery charge upon request.     |               |