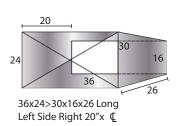

### Transitions: Read from the unit looking downstream

Top Up or Rise 12" Left Side Right 24"