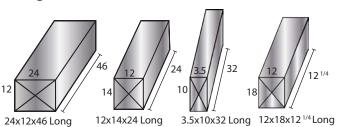

metal fittings just won't do. That's when you need Burkholder's HVAC Custom Sheet Metal Fabrication Department.

Our Sheet Metal Fabrication Department can custom fabricate, install, and maintain ductwork, and other products for both residential and commercial customers.

We follow SMACNA Standards on all of our fabricated duct work creating a quality product that offers a cost-effective and on-demand solution for your manufacturing needs.



### **Custom Sheet Metal Duct Work for HVAC**

Available in paint grip; galvanized 20 through 26 gauge; acoustically lined 1", 1/2", or bare.

With our plasma table we can fabricate and deliver your custom duct work quickly and inexpensively.

### WRITING STANDARDS

### **PRICING LIST**

### Write horizontal measurements first:

#### Straight Duct:



### Transitions: Read from the unit looking downstream





Top Up or Rise 12" Left Side Right 24"

#### Elbows & Offsets: Write Cheeks First Square and Radius



| Straight duct less than 1000LBS per order | \$2.25/LB     |
|-------------------------------------------|---------------|
| Straight duct over 1000LBS per order      | \$2.00/LB     |
| Fittings less than 1000LBS per order      | \$4.40/LB     |
| Fittings over 1000LBS per order           | \$4.00/LB     |
| Lined Straight duct or fittings           | Add \$1.00/LB |
| Minimum delivery charge upon request.     |               |

Pricing as of January 2017. All prices are subject to change without notice.

# WHAT WE OFFER

#### Fittings:

- Reducers
- Offsets
- Elbows
- Tees
- Velocity Takeoffs
- Canvas Connectors
- Square to